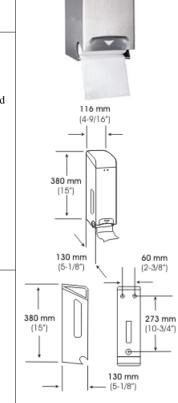

> Toilet paper roll diameter - Ø 105-125 mm (maximum) Toilet paper roll width - 110 mm (maximum)

Recommended installation height to the bottom - 65-75 cm

· Frontal sight-hole and slots on each side of body indicate refill time.

Dimensions - 380x 116x 130 mm

Weight (empty dispenser) - 1,3 Kg

Dim.: ±4%

Código: PR0781CS

Operation